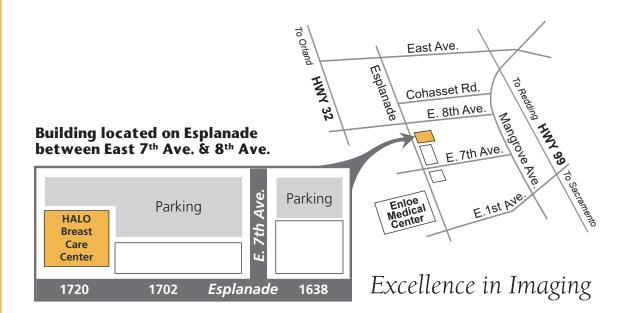

1720 Esplanade

Please FAX Form to: 530-898-0533 • Important patient information on back.